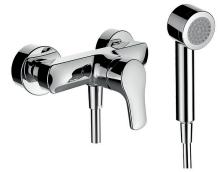

## **CITYPRO**

Shower single-lever mixer with accessories 3.3195.7.004.131.1 without accessories 3.3195.7.004.400.1

| <b>TECHNICAL DA</b> | ΤΑ                                       |                     |                                                |
|---------------------|------------------------------------------|---------------------|------------------------------------------------|
| Order no.           | 3.3195.7.004.131.1 / with accessories    | Specification       | shower single-lever mixer                      |
|                     | 3.3195.7.004.400.1 / without accessories |                     | 40 mm Ecototal cartridge with flow and         |
| Gauge               | 137-169 mm                               |                     | temperature brake                              |
| Connection          | 1/2"                                     |                     | intrinsically safe against backflow            |
| Hose connection     | 1/2" (DN 15)                             | Accessories incl.   | order no. 3.3195.7.004.131.1 - complete with   |
| Flow rate           | 16.6 l/min (3 bar)                       |                     | synthetic flexible hose 1500 mm and handshower |
| Acoustic class      | IA                                       |                     | Aquajet                                        |
|                     |                                          | Mounting acc. incl. | wall connections                               |
|                     |                                          | Surface finish      | chrome                                         |
|                     |                                          |                     |                                                |