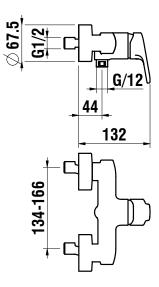

## **TECHNICAL DRAWINGS**

## **CITYPRO**

Shower single-lever mixer with accessories 3.3195.7.004.131.1 without accessories 3.3195.7.004.400.1

| <b>TECHNICAL DA</b> | ΤΑ                                       |                     |                                                |
|---------------------|------------------------------------------|---------------------|------------------------------------------------|
| Order no.           | 3.3195.7.004.131.1 / with accessories    | Specification       | shower single-lever mixer                      |
|                     | 3.3195.7.004.400.1 / without accessories |                     | 40 mm Ecototal cartridge with flow and         |
| Gauge               | 137-169 mm                               |                     | temperature brake                              |
| Connection          | 1/2"                                     |                     | intrinsically safe against backflow            |
| Hose connection     | 1/2" (DN 15)                             | Accessories incl.   | order no. 3.3195.7.004.131.1 - complete with   |
| Flow rate           | 16.6 l/min (3 bar)                       |                     | synthetic flexible hose 1500 mm and handshower |
| Acoustic class      | IA                                       |                     | Aquajet                                        |
|                     |                                          | Mounting acc. incl. | wall connections                               |
|                     |                                          | Surface finish      | chrome                                         |
|                     |                                          |                     |                                                |